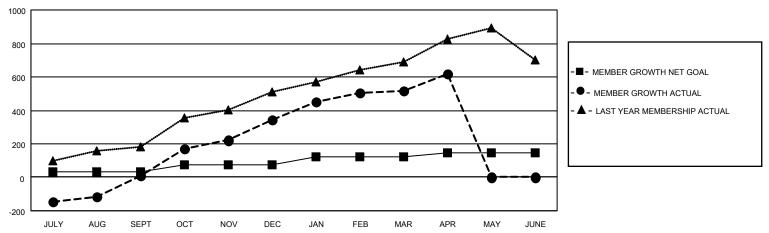

#### GOALS AND ACTUAL MEMBERS CUMULATIVE

| DROPPED CLUBS: 6 |     | 115 CLUBS OF 141 ADDED 1 OR<br>MORE NEW MEMBERS | GENDER DISTRIBUTION       |                |  |
|------------------|-----|-------------------------------------------------|---------------------------|----------------|--|
|                  |     | WORL NEW WEWBERS                                | MALE                      | 3,030 (71.08%) |  |
|                  |     |                                                 | FEMALE                    | 1,233 (28.92%) |  |
| DROPPED MEMBERS  |     |                                                 | NON BINARY                | 0 (0.00%)      |  |
| DE05405D         | 0   |                                                 | PREFER NOT TO ANSWER      | 0 (0.00%)      |  |
| DECEASED         | 9   |                                                 |                           |                |  |
| CLUB CANCELLED   | 124 | CLICK HERE FOR CUMULATIVE                       | TOTAL FAMILY UNIT MEMBERS | 1,770          |  |
| OTHER            | 281 | MEMBERSHIP DATA                                 |                           |                |  |
| TOTAL            | 414 |                                                 | FAMILY MEMBERS PAYING HAI | LF DUES 997    |  |
|                  |     |                                                 |                           |                |  |

## District 306 B2

| Clubs RESULTS FOR 2022-2023 |   |   |   | Members RESULTS FOR 2022-2023 |    |     |     |
|-----------------------------|---|---|---|-------------------------------|----|-----|-----|
|                             |   |   |   |                               |    |     |     |
| JULY/AUG/SEPT               | 3 | 1 | 6 | JULY/AUG/SEPT                 | 30 | 223 | 193 |
| OCT/NOV/DEC                 | 3 | 5 | 0 | OCT/NOV/DEC                   | 45 | 506 | 155 |
| JAN/FEB/MAR                 | 2 | 5 | 0 | JAN/FEB/MAR                   | 50 | 242 | 48  |
| APR/MAY/JUNE                | 0 | 0 | 0 | APR/MAY/JUNE                  | 20 | 119 | 18  |