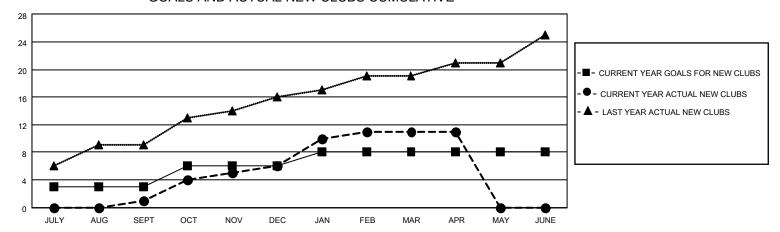

### GOALS AND ACTUAL NEW CLUBS CUMULATIVE

## District 306 B2

| Clubs RESULTS FOR 2022-2023 |   |   |   | Members RESULTS FOR 2022-2023 |    |     |     |
|-----------------------------|---|---|---|-------------------------------|----|-----|-----|
|                             |   |   |   |                               |    |     |     |
| JULY/AUG/SEPT               | 3 | 1 | 6 | JULY/AUG/SEPT                 | 30 | 223 | 193 |
| OCT/NOV/DEC                 | 3 | 5 | 0 | OCT/NOV/DEC                   | 45 | 506 | 155 |
| JAN/FEB/MAR                 | 2 | 5 | 0 | JAN/FEB/MAR                   | 50 | 242 | 48  |
| APR/MAY/JUNE                | 0 | 0 | 0 | APR/MAY/JUNE                  | 20 | 119 | 18  |